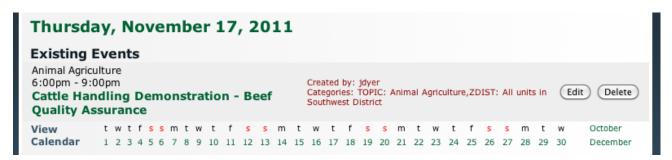

In the above example, this event, that's on the Washington County calendar, has been added to all units in the Southwest District and is in the Animal Agriculture topic category.

To delete this event completely from the calendar, including from all other calendars the event is displayed on, click the "Delete" button. You will get a caution message that reminds you that you will be deleting this event off of all calendars on which it appears. We know that this is the case, so click "OK."